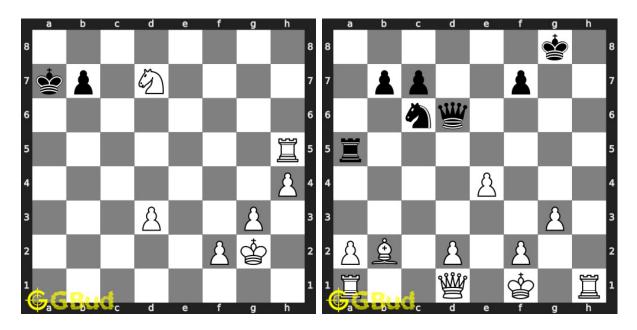

### 91. Mate in 1 move

Level: easy, Next Move: White Solution: https://gbud.in/g765vg4

## 92. Mate in 1 move

Level: easy, Next Move: White Solution: https://gbud.in/g765vg4

# 93. Gain opponent's queen

Level: easy, Next Move: Black Solution: https://gbud.in/g765vg4

### 94. Mate in 1 move

Level: easy, Next Move: White Solution: https://gbud.in/g765vg4