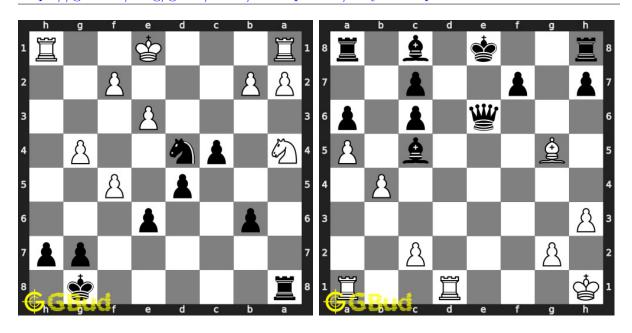

### 98. Mate in 1 move

Level: easy, Next Move: White Solution: https://gbud.in/g765vg4

# 99. Mate in 1 move

Level: easy, Next Move: White Solution: https://gbud.in/g765vg4