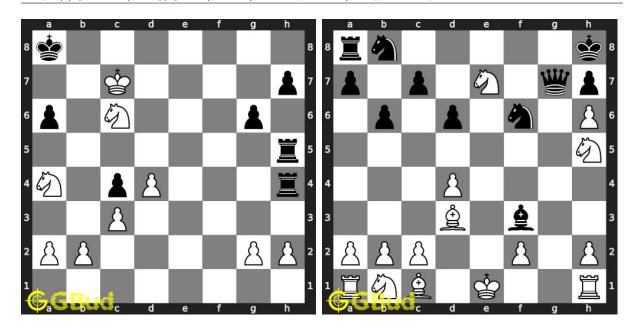

### 91. Mate in 1 move

Level: easy, Next Move: White Solution: https://gbud.in/g765vg4

## 92. Mate in 1 move

Level: easy, Next Move: White Solution: https://gbud.in/g765vg4

# 93. Gain opponent's queen

Level: easy, Next Move: Black Solution: https://gbud.in/g765vg4

### 94. Mate in 1 move

Level: easy, Next Move: White Solution: https://gbud.in/g765vg4

# 95. Gain opponent's rook by a knight fork 96. Mate in 1 move

Level: easy, Next Move: Black  $Solution: \ https://gbud.in/g765vg4$ 

Level: easy, Next Move: White Solution: https://gbud.in/g765vg

# 97. Mate in 1 move

Level: easy, Next Move: White Solution: https://gbud.in/g765vg4

### 98. Mate in 1 move

Level: easy, Next Move: White Solution: https://gbud.in/g765vg4

# 99. Mate in 1 move

Level: easy, Next Move: White Solution: https://gbud.in/g765vg4

# 100. Mate in 1 move

Level: easy, Next Move: White Solution: https://gbud.in/g765vg4

Figure 1: Solve other puzzles @ https://gbud.in/chsgppz