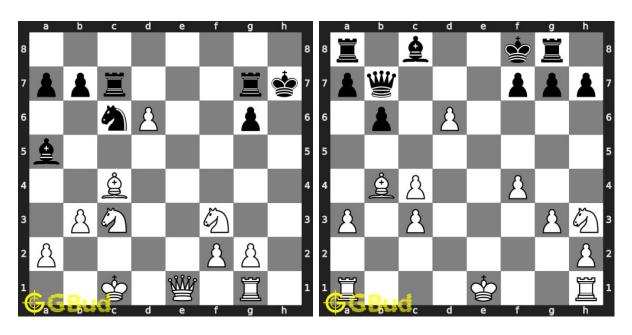

# 100. Mate in 1 move

Level: easy, Next Move: White Solution: https://gbud.in/g765vg4

Figure 1: Solve other puzzles @ https://gbud.in/chsgppz