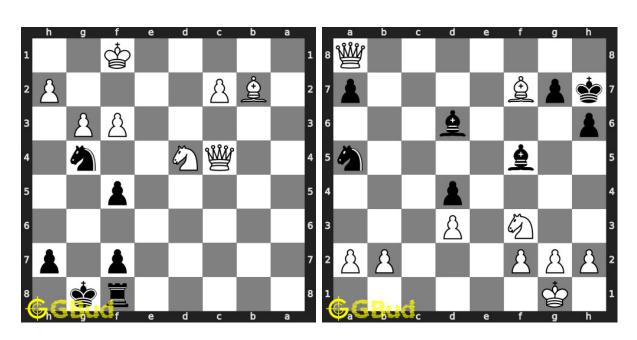

# 95. Gain opponent's rook by a knight fork 96. Mate in 1 move

Level: easy, Next Move: Black  $Solution: \ https://gbud.in/g765vg4$ 

Level: easy, Next Move: White Solution: https://gbud.in/g765vg

# 97. Mate in 1 move

Level: easy, Next Move: White Solution: https://gbud.in/g765vg4